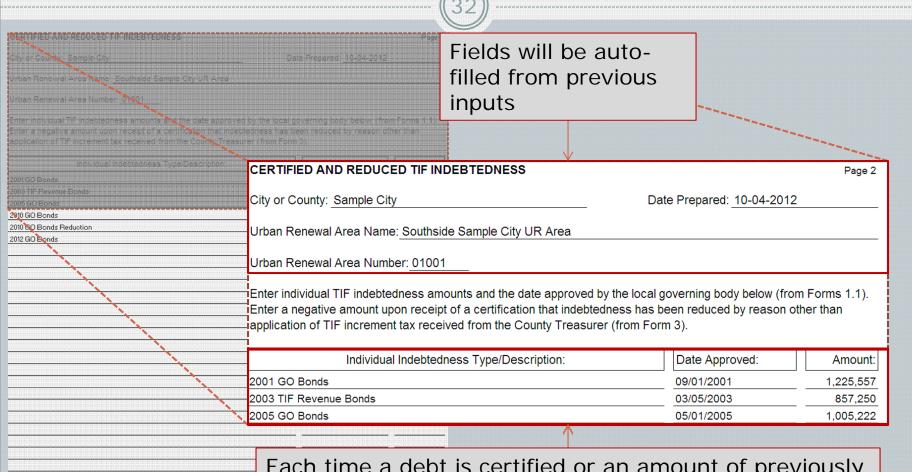

#### **TIF Certification Form 3**

- TIF Indebtness De-Certification
  - Allows for modification of *TOTAL* amount received from TIF revenues.
    - A levying authority can reduce the amount of TIF revenues received for each debt.
    - ➤ Should be used to reduce previously certified debts that have been refinanced, paid from other sources, etc...
      - Example: Reduction due to proceeds from sale of property
      - Example: Reduction due to interest earnings of the TIF Special Fund Balance

| INDEBTEONESS MAS BEEN REDUCED BY REASON OTHER THAN APPLICAT<br>THE INCREMENT TAY RECEIVED FROM THE COUNTY TREASURER<br>CERTIFICATION TO COUNTY AUDITOR<br>Use One Certification For Uther Reserval Area<br>S Sample City County Presentation                                                                                                                                                                                                                                                                                                                                                                                                                                                                                                                                                                                                                                                                                                     | 10M OI 23                                                                                                                                                                                                   |  |
|--------------------------------------------------------------------------------------------------------------------------------------------------------------------------------------------------------------------------------------------------------------------------------------------------------------------------------------------------------------------------------------------------------------------------------------------------------------------------------------------------------------------------------------------------------------------------------------------------------------------------------------------------------------------------------------------------------------------------------------------------------------------------------------------------------------------------------------------------------------------------------------------------------------------------------------------------|-------------------------------------------------------------------------------------------------------------------------------------------------------------------------------------------------------------|--|
| an Renewal Area Name Southside Sample City UR Area  an Renewal Area Number 01001 (IV.) this dignores the best Annual Area within the City and County mans that reduced previously certified indebtedness, by reason other than application of TIF increment the County Treasurer, by the total amount as shown below.  wide sufficient detail ac that the County Auditor will know how to specially administer your request could have multiple indebtedness certifications in the Uthan Renewal Area, and the County Auditor show which particular indebtedness pertifications in the Uthan Renewal Area, and the County Auditor show which particular indebtedness pertifications in the Uthan Renewal Area, and the County Auditor show which particular indebtedness pertifications in the Uthan Renewal Area, and the County Auditor show which particular indebtedness pertification (s) to reduce. It rebate agreements are involved with | TIF INCE Input UR Area Info Use One Certification Per Urban Renewal Area                                                                                                                                    |  |
| Re                                                                                                                                                                                                                                                                                                                                                                                                                                                                                                                                                                                                                                                                                                                                                                                                                                                                                                                                               | City: Sample City County: Presentation  Tour duce 250, Urban Renewal Area Name: Southside Sample City UR Area  Urban Renewal Area Number: 01001 (Use five-digit Area Number Assigned by the County Auditor) |  |
| I hereby certify to the County Auditor that for the Urban Renewal Area within the City and County named above, the City has reduced previously certified indebtedness, by reason other than application of TIF increment tax received from the County Treasurer, by the total amount as shown below.  Provide sufficient detail so that the County Auditor will know how to specially administer your request. For example, you could have multiple indebtedness certifications in the Urban Renewal Area, and the County Auditor would need to know which particular indebtedness certification(s) to reduce. If rebate agreements are involved with a reduction, and the County has segregated the rebate property into separate TIF Increment taxing districts, provide the five-digit                                                                                                                                                        |                                                                                                                                                                                                             |  |
| Il Reduction In Indebtedness For This Urban Renewal Area: 2                                                                                                                                                                                                                                                                                                                                                                                                                                                                                                                                                                                                                                                                                                                                                                                                                                                                                      | county increment taxing district numbers for reference.                                                                                                                                                     |  |

TIF Certification - The Basics, October 2012

|                                                                                                                                                                                                                                                                                                                                                          | (24)                                                         |                    |
|----------------------------------------------------------------------------------------------------------------------------------------------------------------------------------------------------------------------------------------------------------------------------------------------------------------------------------------------------------|--------------------------------------------------------------|--------------------|
| CITT TIF FORM 3                                                                                                                                                                                                                                                                                                                                          |                                                              |                    |
| IF INDEBTEDNESS HAS BEEN REDUCED BY REASON (<br>TIF INCREMENT TAX RECEIVED FROM THE C<br>CERTIFICATION TO COUNTY AU                                                                                                                                                                                                                                      | Individual TIF Indebtedness Type/Description/Details:        | Amount<br>Reduced: |
| Use One Certification For Urban Rene                                                                                                                                                                                                                                                                                                                     | 2010 GO Bonds                                                | 250,000            |
| City: Sample City County F                                                                                                                                                                                                                                                                                                                               | 4                                                            |                    |
| Urban Renewal Area Name Southside Sample City UR Area                                                                                                                                                                                                                                                                                                    |                                                              |                    |
| Urban Renewal Area Number 0100 (Uzo fivo-digit Aroa Number Azziga                                                                                                                                                                                                                                                                                        |                                                              |                    |
| Thereby certify to the County Auditor that for the Urban Renewal Area v<br>City has reduced previously certified indebtedness, by reason other tha<br>from the County Treasurer, by the total amount as shown below.                                                                                                                                     |                                                              |                    |
| Provide sufficient detail so that the County Auditor will know how to sy you could have multiple indebtedness certifications in the Urban Benev to know which particular indebtedness certification(s) to reduce. If reba and the County has segregated the rebate property into separate TIF In county increment taking district numbers for reference. | vi<br>0                                                      |                    |
| Individual TIF Indebtedness Type/Description/Deta                                                                                                                                                                                                                                                                                                        |                                                              |                    |
| 2019 GO Bonds                                                                                                                                                                                                                                                                                                                                            |                                                              |                    |
|                                                                                                                                                                                                                                                                                                                                                          |                                                              |                    |
|                                                                                                                                                                                                                                                                                                                                                          |                                                              |                    |
|                                                                                                                                                                                                                                                                                                                                                          |                                                              |                    |
|                                                                                                                                                                                                                                                                                                                                                          |                                                              |                    |
|                                                                                                                                                                                                                                                                                                                                                          | Total Reduction In Indebtedness For This Urban Renewal Area: | 250,000            |
|                                                                                                                                                                                                                                                                                                                                                          | Dated this day of,,                                          |                    |
|                                                                                                                                                                                                                                                                                                                                                          |                                                              |                    |
|                                                                                                                                                                                                                                                                                                                                                          | Signature of Authorized Official Telepho                     | one                |
|                                                                                                                                                                                                                                                                                                                                                          |                                                              |                    |
| Total Reduction in Indebtedness For This Urban Renewal                                                                                                                                                                                                                                                                                                   | (Area:250,000                                                |                    |
| Dated thisday of                                                                                                                                                                                                                                                                                                                                         |                                                              |                    |
|                                                                                                                                                                                                                                                                                                                                                          |                                                              |                    |
| Signature of Authorized Cirligia                                                                                                                                                                                                                                                                                                                         |                                                              |                    |