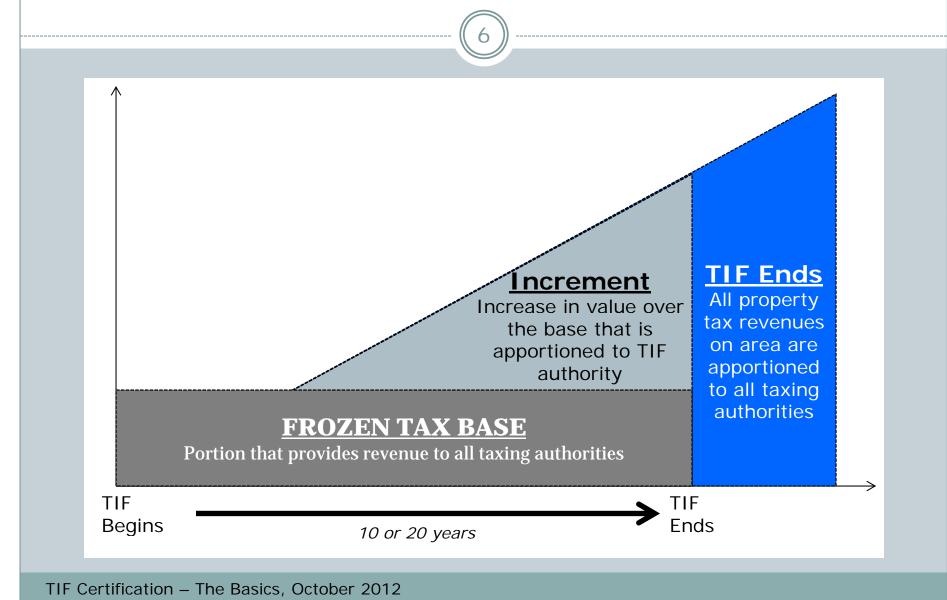

#### **TIF Overview**

- Tax increment financing (TIF) is a method of reallocating property tax revenues that are a result of an increase in valuation above a "base valuation" figure.
  - Revenues produced by property tax levies imposed on any increased valuation over the base by all levy authorities are allocated back to the TIF authority.
  - Revenues used to repay debt incurred to make projects happen in the UR Area.

#### **TIF Overview**

# TIF Overview – 4 Step Process

- ✓ Incur debt within the UR area
- ✓ Certify the debt to the County Auditor
- ✓ Receive the divided revenue from the County Auditor
- Repay the debt