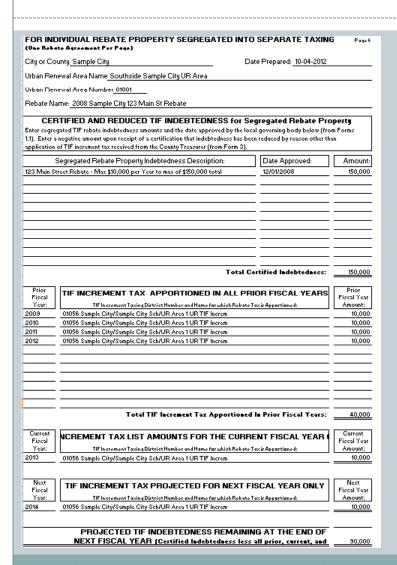

| 09/01/2001     | 1,225,557 |
| 2003 TIF Revenue Bonds                    | 03/05/2003     | 857,250   |
| 2005 GO Bonds                             | 05/01/2005     | 1,005,222 |

Each time a NON-REBATE debt is certified or an amount of NON-REBATE debt is de-certified (forms 1.1 and 3 of the TIF Indebtedness Certification) those amounts should be entered.

TIF Certification – The Basics, October 2012

2012 GO Bonds

#### TIF Reconciliation — Tax Prior FY's



#### TIF Reconciliation — Tax Current FY



# TIF Recon. – Tax Projected Next FY







For areas that have rebates tied to the revenues of a specific tax district, the Reconciliation forms WITH segregated rebates should be downloaded and used.

(38)

#### www.dom.state.ia.us



39

• www.dom.state.ia.us







This form provides individual tabs for the tracking of each rebate tied to a separate tax district(s).

|                                                                                                                                                                                                           | 41)                                                                                                                                                                                                                                                                                       |                                                                                        |  |  |
|----------------------------------------------------------------------------------------------------------