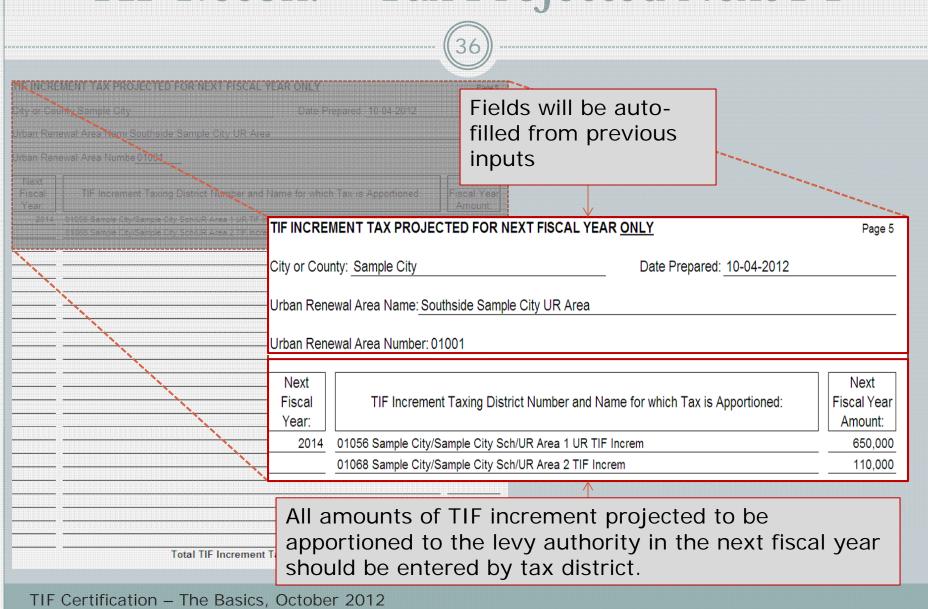

# TIF Recon. Form — Instruction Page

|                                                                                                                                                                                                                     |                                                                                                      | (30)                                                                                            |  |
|---------------------------------------------------------------------------------------------------------------------------------------------------------------------------------------------------------------------|------------------------------------------------------------------------------------------------------|-------------------------------------------------------------------------------------------------|--|
| URBAN RENEVAL AREA TIF INDEDTEDNESS/INCREME<br>TO BE ANNUALLY UPDATED BY THE CD<br>For Areas Villa, VIII Include Rebate Property Segregated Into Se                                                                 | UNITY AUDITOR                                                                                        |                                                                                                 |  |
|                                                                                                                                                                                                                     | repared: 10-04-2012                                                                                  |                                                                                                 |  |
| Urban Renewal Area Number <u>DIDII</u> Enter the City or County, Area Name, Area Number, and Date Fre-                                                                                                              |                                                                                                      |                                                                                                 |  |
| RENTRIES NOT RELATED TO REBATE PROPERTY SEGREGA Pages 2 through 5                                                                                                                                                   | <u> </u>                                                                                             | A TIF INDEBTEDNESS/INCREMENT TAX RECONCILIATION Page 1                                          |  |
| Enter certified TIF indebtedness on Page 2.<br>Enter the TIF increment tax apportioned in all prior fiscal years or                                                                                                 | TO BE                                                                                                | A TIF INDEBTEDNESS/INCREMENT TAX RECONCILIATION Page 1 E ANNUALLY UPDATED BY THE COUNTY AUDITOR |  |
| nter the current gear tax list TIF increment tax on Page 4.  For Areas Which Will Include Rebate Property Segregated Into Separate Taxing Districts  nter next fiscal gear's projected TIF increment tax on Page 5. |                                                                                                      |                                                                                                 |  |
| FOR REBATE PROPERTY SEGREGATED INTO SEP Pages 6 through 25 (sheet tabs named "Rebate I" t                                                                                                                           |                                                                                                      | Date Prepared: 10-04-2012                                                                       |  |
| Jse an individual rebate sheet tab for each rebate agreement star                                                                                                                                                   | 9                                                                                                    | side Sample City UR Area                                                                        |  |
| Enter the Rebate Name at the top of each sheet used.  Enter certified TIF indebtedness and TIF increment (ax for the prion the applicable individual rebate sheet.                                                  | Urban Renewal Area Number: 010                                                                       |                                                                                                 |  |
| Change the tab name to the name of the rebate agreement (by do                                                                                                                                                      |                                                                                                      | ame, Area Number, and Date Prepared above. (Entries carry to other sheets.)                     |  |
| The Numbers Below are Formula-driven Totals from the Pages th                                                                                                                                                       | • • • • • • • • • • • • • • • • • • • •                                                              | and, Area Hamber, and Bate 1 repared above. (Entires early to other sheets.)                    |  |
|                                                                                                                                                                                                                     | All Except Segregated Segregated Rebate Rebate Property Property: Only: (Pages 2 - 5) (Pages 6 - 26) | Input UR Area Info                                                                              |  |
| Certified TIF Indebtedness:                                                                                                                                                                                         | o                                                                                                    |                                                                                                 |  |
| ess: TIF Tax Apportioned Prior Fiscal Years:                                                                                                                                                                        | (0) (0)                                                                                              |                                                                                                 |  |
| ess: TIF Tax To Be Apportioned Current Fiscal Year:<br>ess: TIF Tax To Be Apportioned Next Fiscal Year:                                                                                                             | ( <u>0</u> ) ( <u>0</u> )                                                                            |                                                                                                 |  |
| ess: TIF Tax TO Be Apportioned Next Fiscal Tear:  quals: Projected TIF Indebtedness Remaining at the End of Next Fiscal Year:                                                                                       | 0 - 0                                                                                                |                                                                                                 |  |
| "Reduce TIF tax if negative. Individually examine the Rebate Property sheet data<br>any required actions.                                                                                                           |                                                                                                      |                                                                                                 |  |