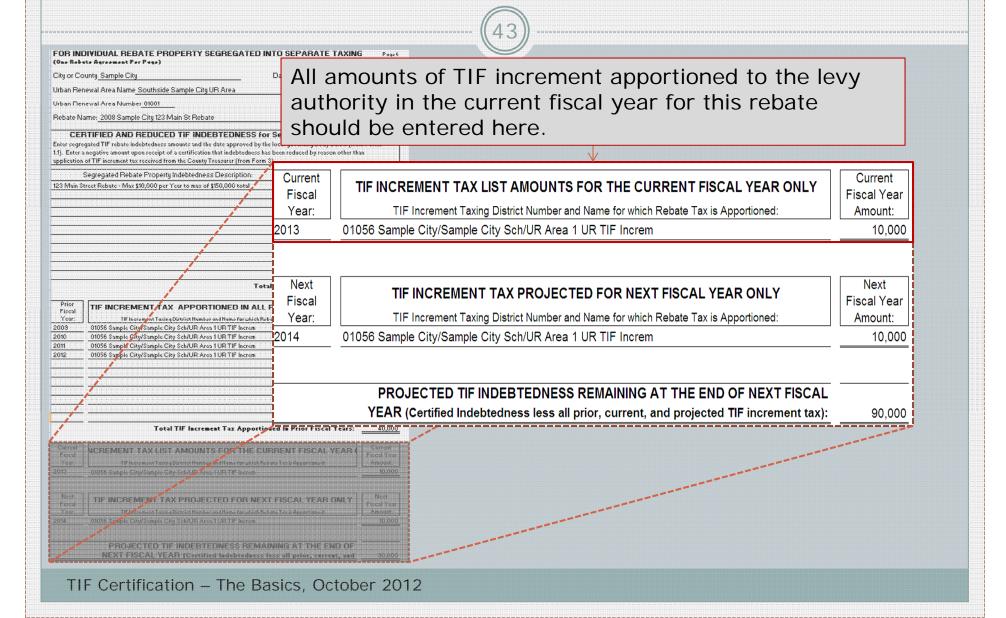

| amounts of TIF increment apportioned to the I                                                                 | levy                 |
| MENT TAX LIST AMOUNTS FOR  ITF Increment Taxing District Number and Nam  Sample City/Sample City Sch/UR Area 1 URT  OUT TO THE CONTROL OF TAX PROJECTED IN THE CONTROL OF TAX PROJECTED IN THE CONTROL OF THE CONTROL OF THE CONTROL OF TAX PROJECTED IN THE C | amounts of TIF increment apportioned to the I hority in the prior fiscal years for this rebate sentered here. | levy                 |





# TIF Reconciliation – Final Summary

(45)

#### URBAN RENEVAL AREA TIF INDEBTEDNESS/INCREMENT TAX RECONCILIATION TO BE ANNUALLY UPDATED BY THE COUNTY AUDITOR

For Areas Which Will Include Rebate Property Segregated Into Separate Taxing Districts

| The Numbers Below are Formula-driven Totals from the Pages that Foll                                                               | ow.                  |                    |
|------------------------------------------------------------------------------------------------------------------------------------|----------------------|--------------------|
| Urban Renewal Area Name: Southside S                                                                                               | All <u>Except</u>    | Segregated         |
| Urban Ren