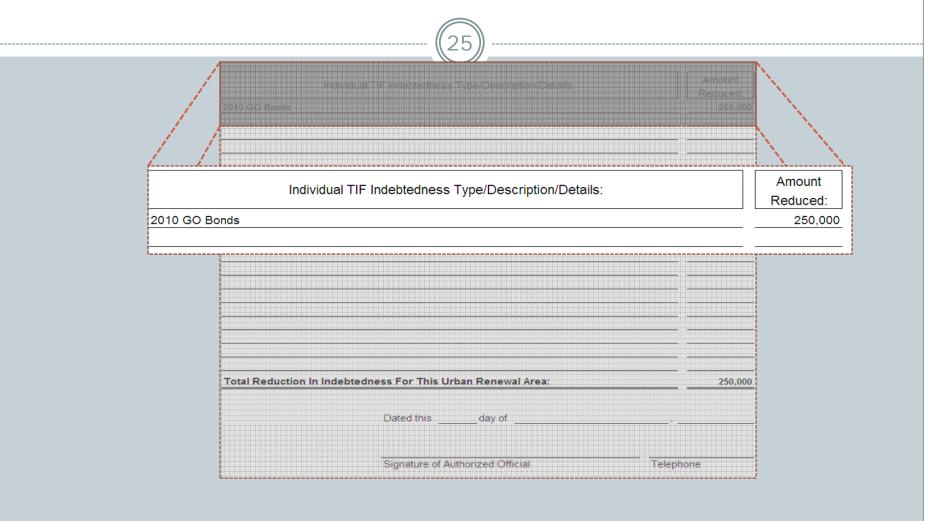

#### **TIF Certification Form 3**

- TIF Indebtness De-Certification
  - Allows for modification of *TOTAL* amount received from TIF revenues.
    - A levying authority can reduce the amount of TIF revenues received for each debt.
    - ➤ Should be used to reduce previously certified debts that have been refinanced, paid from other sources, etc...
      - Example: Reduction due to proceeds from sale of property
      - Example: Reduction due to interest earnings of the TIF Special Fund Balance

| INDEBTEONESS MAS BEEN REDUCED BY REASON OTHER THAN APPLICAT<br>THE INCREMENT TAY RECEIVED FROM THE COUNTY TREASURER<br>CERTIFICATION TO COUNTY AUDITOR<br>Use One Certification For Uther Reserval Area<br>S Sample City County Presentation                                                                                                                                                                                                                                                                                                                                                                                                                                                                                                                                                                                                                                                                                                     | 10M OI 23                                                                                                                                                                                                   |  |
|--------------------------------------------------------------------------------------------------------------------------------------------------------------------------------------------------------------------------------------------------------------------------------------------------------------------------------------------------------------------------------------------------------------------------------------------------------------------------------------------------------------------------------------------------------------------------------------------------------------------------------------------------------------------------------------------------------------------------------------------------------------------------------------------------------------------------------------------------------------------------------------------------------------------------------------------------|-------------------------------------------------------------------------------------------------------------------------------------------------------------------------------------------------------------|--|
| an Renewal Area Name Southside Sample City UR Area  an Renewal Area Number 01001 (IV.) this dignores the best Annual Area within the City and County mans that reduced previously certified indebtedness, by reason other than application of TIF increment the County Treasurer, by the total amount as shown below.  wide sufficient detail ac that the County Auditor will know how to specially administer your request could have multiple indebtedness certifications in the Uthan Renewal Area, and the County Auditor show which particular indebtedness pertifications in the Uthan Renewal Area, and the County Auditor show which particular indebtedness pertifications in the Uthan Renewal Area, and the County Auditor show which particular indebtedness pertifications in the Uthan Renewal Area, and the County Auditor show which particular indebtedness pertification (s) to reduce. It rebate agreements are involved with | TIF INCE Input UR Area Info Use One Certification Per Urban Renewal Area                                                                                                                                    |  |
| Re                                                                                                                                                                                                                                                                                                                                                                                                                                                                                                                                                                                                                                                                                                                                                                                                                                                                                                                                               | City: Sample City County: Presentation  Tour duce 250, Urban Renewal Area Name: Southside Sample City UR Area  Urban Renewal Area Number: 01001 (Use five-digit Area Number Assigned by the County Auditor) |  |
| I hereby certify to the County Auditor that for the Urban Renewal Area within the City and County named above, the City has reduced previously certified indebtedness, by reason other than application of TIF increment tax received from the County Treasurer, by the total amount as shown below.  Provide sufficient detail so that the County Auditor will know how to specially administer your request. For example, you could have multiple indebtedness certifications in the Urban Renewal Area, and the County Auditor would need to know which particular indebtedness certification(s) to reduce. If rebate agreements are involved with a reduction, and the County has segregated the rebate property into separate TIF Increment taxing districts, provide the five-digit                                                                                                                                                        |                                                                                                                                                                                                             |  |
| Il Reduction In Indebtedness For This Urban Renewal Area: 2                                                                                                                                                                                                                                                                                                                                                                                                                                                                                                                                                                                                                                                                                                                                                                                                                                                                                      | county increment taxing district numbers for reference.                                                                                                                                                     |  |

TIF Certification - The Basics, October 2012

|                                                                                                                                                                                                                                                                                                                                                          | (24)                                                         |                    |
|----------------------------------------------------------------------------------------------------------------------------------------------------------------------------------------------------------------------------------------------------------------------------------------------------------------------------------------------------------|--------------------------------------------------------------|--------------------|
| CITT TIF FORM 3                                                                                                                                                                                                                                                                                                                                          |                                                              |                    |
| IF INDEBTEDNESS HAS BEEN REDUCED BY REASON (<br>TIF INCREMENT TAX RECEIVED FROM THE C<br>CERTIFICATION TO COUNTY AU                                                                                                                                                                                                                                      | Individual TIF Indebtedness Type/Description/Details:        | Amount<br>Reduced: |
| Use One Certification For Urban Rene                                                                                                                                                                                                                                                                                                                     | 2010 GO Bonds                                                | 250,000            |
| City: Sample City County F                                                                                                                                                                                                                                                                                                                               | 4                                                            |                    |
| Urban Renewal Area Name Southside Sample City UR Area                                                                                                                                                                                                                                                                                                    |                                                              |                    |
| Urban Renewal Area Number 0100 (Uzo fivo-digit Aroa Number Azziga                                                                                                                                                                                                                                                                                        |                                                              |                    |
| Thereby certify to the County Auditor that for the Urban Renewal Area v<br>City has reduced previously certified indebtedness, by reason other tha<br>from the County Treasurer, by the total amount as shown below.                                                                                                                                     |                                                              |                    |
| Provide sufficient detail so that the County Auditor will know how to sy you could have multiple indebtedness certifications in the Urban Benev to know which particular indebtedness certification(s) to reduce. If reba and the County has segregated the rebate property into separate TIF In county increment taking district numbers for reference. | vi<br>0                                                      |                    |
| Individual TIF Indebtedness Type/Description/Deta                                                                                                                                                                                                                                                                                                        |                                                              |                    |
| 2019 GO Bonds                                                                                                                                                                                                                                                                                                                                            |                                                              |                    |
|                                                                                                                                                                                                                                                                                                                                                          |                                                              |                    |
|                                                                                                                                                                                                                                                                                                                                                          |                                                              |                    |
|                                                                                                                                                                                                                                                                                                                                                          |                                                              |                    |
|                                                                                                                                                                                                                                                                                                                                                          |                                                              |                    |
|                                                                                                                                                                                                                                                                                                                                                          | Total Reduction In Indebtedness For This Urban Renewal Area: | 250,000            |
|                                                                                                                                                                                                                                                                                                                                                          | Dated this day of,,                                          |                    |
|                                                                                                                                                                                                                                                                                                                                                          |                                                              |                    |
|                                                                                                                                                                                                                                                                                                                                                          | Signature of Authorized Official Telepho                     | one                |
|                                                                                                                                                                                                                                                                                                                                                          |                                                              |                    |
| Total Reduction in Indebtedness For This Urban Renewal                                                                                                                                                                                                                                                                                                   | (Area:250,000                                                |                    |
| Dated thisday of                                                                                                                                                                                                                                                                                                                                         |                                                              |                    |
|                                                                                                                                                                                                                                                                                                                                                          |                                                              |                    |
| Signature of Authorized Cirligia                                                                                                                                                                                                                                                                                                                         |                                                              |                    |