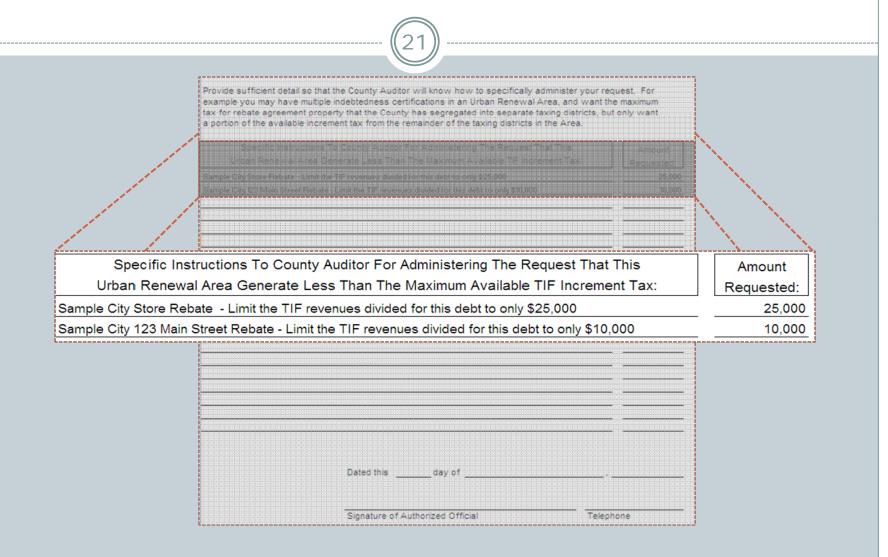

#### **TIF Certification Form 2**

- TIF Indebtness Modification
  - Allows for modification of YEARLY amount received from TIF revenues.
    - **A** levying authority can reduce the amount of TIF revenues received each year.
    - × Allows levying authorities to match revenues to the needs of their debt schedules.

# THE Certification Form = Form 2

|                                                                                                                                                                                      | ((20))                                                                                             |             |  |
|--------------------------------------------------------------------------------------------------------------------------------------------------------------------------------------|----------------------------------------------------------------------------------------------------|-------------|--|
| CITY TIF FORM 2                                                                                                                                                                      |                                                                                                    |             |  |
| CIFIC DOLLAR REQUEST FOR AVAILABLE TIF INCREMENTA                                                                                                                                    |                                                                                                    |             |  |
| CERTIFICATION TO COUNTY AUDITO  Due To County Auditor By December 1 Prior To The  Where Less Than The Legally Available Till Increment Ta  Use One Certification Per Urban Renewal A |                                                                                                    | the maximum |  |
| City: Sample City County Presents                                                                                                                                                    |                                                                                                    |             |  |
| Urban Renewal Area Name Southside Sample City UR Area                                                                                                                                | Specific Instructions To County Auditor For Administering The Request That This                    | Amount      |  |
|                                                                                                                                                                                      | Urban Renewal Area Generate Less Than The Maximum Available TIF Increment Tax:                     | Requested:  |  |
| Urban Renewal Area Number 01001 (Urofivo-digit Area Number Azzigned by the                                                                                                           | Sample City Store Rebate - Limit the TiF revenues divided for this debt to only \$25,000           | 25,000      |  |
| I hereby certifium the County Auditor that for the next fiscal year and for the Uri<br>and County named above, the City requests less than the maximum legally ava-<br>below.        | Sample City 123 Main Street Rebate - Limit the TIF revenues divided for this debt to only \$10,000 | 10,000      |  |
|                                                                                                                                                                                      |                                                                                                    |             |  |
| Provide sufficient detail so that the County Auditor will know how to specifical<br>example you may have multiple indebtedness certifications in an Urban Fienew                     |                                                                                                    |             |  |
| It as for rebate agreement property that the County has segregated into separat                                                                                                      |                                                                                                    |             |  |
| a portion of the available increment tax from the remainder of the taxing distric                                                                                                    |                                                                                                    |             |  |
| Specific instructions To County Auditor For Administering The Request                                                                                                                |                                                                                                    |             |  |
| Urban Renewal Area Generate Less Than The Maximum Available TIF Inc. Sample City Store Robote + Limit the TIF revenues divided for this debt to only \$25,000.                       |                                                                                                    |             |  |
| Sample City Store Hebbts Limit the LIF revenues divided for this debt to only \$25,000.  Sample City 123 Main Street Rebate a Limit the TIF revenues divided for this debt to only   |                                                                                                    |             |  |
|                                                                                                                                                                                      |                                                                                                    |             |  |
|                                                                                                                                                                                      |                                                                                                    |             |  |
|                                                                                                                                                                                      |                                                                                                    |             |  |
|                                                                                                                                                                                      |                                                                                                    |             |  |
|                                                                                                                                                                                      |                                                                                                    |             |  |
|                                                                                                                                                                                      |                                                                                                    |             |  |
|                                                                                                                                                                                      |                                                                                                    |             |  |
|                                                                                                                                                                                      |                                                                                                    |             |  |
|                                                                                                                                                                                      |                                                                                                    |             |  |
|                                                                                                                                                                                      |                                                                                                    |             |  |
|                                                                                                                                                                                      |                                                                                                    |             |  |
|                                                                                                                                                                                      | Dated this day of                                                                                  |             |  |
|                                                                                                                                                                                      |                                                                                                    | · ———       |  |
|                                                                                                                                                                                      |                                                                                                    |             |  |
|                                                                                                                                                                                      | Signature of Authorized Official Tele                                                              | ephone      |  |
| Dated thisday o(                                                                                                                                                                     |                                                                                                    |             |  |
|                                                                                                                                                                                      |                                                                                                    |             |  |
|                                                                                                                                                                                      |                                                                                                    |             |  |
| Signature of Authorized Official                                                                                                                                                     | Telephone                                                                                          |             |  |