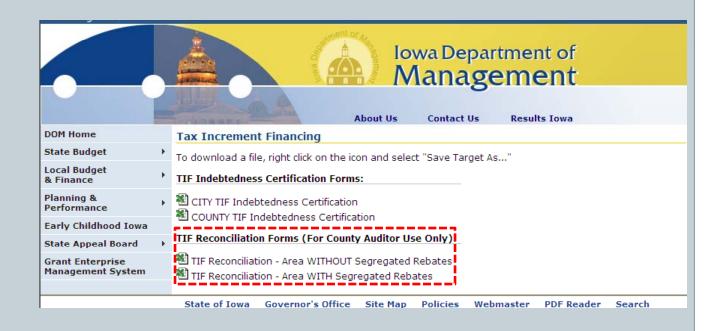

# TIF Reconciliation Form— Getting a copy

#### www.dom.state.ia.us

TIF Certification - The Basics, October 2012

# TIF Reconciliation Form— Getting a copy

29

• www.dom.state.ia.us