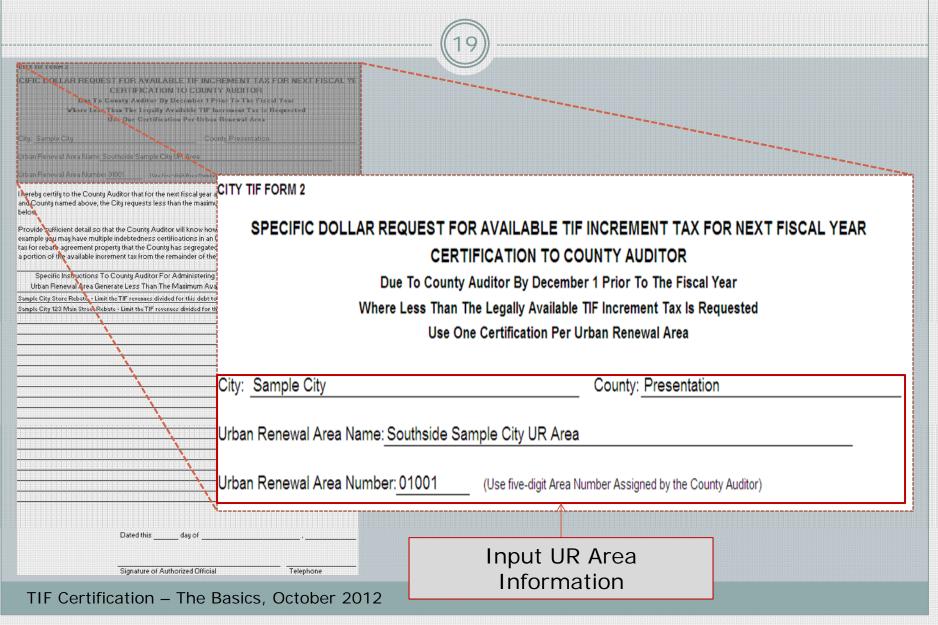

#### **TIF Certification Form 2**

- TIF Indebtness Modification
  - Allows for modification of YEARLY amount received from TIF revenues.
    - **A** levying authority can reduce the amount of TIF revenues received each year.
    - × Allows levying authorities to match revenues to the needs of their debt schedules.

# THE Certification Form = Form 2

|                                                                                                                                                                                      | ((20))                                                                                             |             |  |
|--------------------------------------------------------------------------------------------------------------------------------------------------------------------------------------|----------------------------------------------------------------------------------------------------|-------------|--|
| CITY TIF FORM 2                                                                                                                                                                      |                                                                                                    |             |  |
| CIFIC DOLLAR REQUEST FOR AVAILABLE TIF INCREMENTA                                                                                                                                    |                                                                                                    |             |  |
| CERTIFICATION TO COUNTY AUDITO  Due To County Auditor By December 1 Prior To The  Where Less Than The Legally Available Till Increment Ta  Use One Certification Per Urban Renewal A |                                                                                                    | the maximum |  |
| City: Sample City County Presents                                                                                                                                                    |                                                                                                    |             |  |
| Urban Renewal Area Name Southside Sample City UR Area                                                                                                                                | Specific Instructions To County Auditor For Administering The Request That This                    | Amount      |  |
|                                                                                                                                                                                      | Urban Renewal Area Generate Less Than The Maximum Available TIF Increment Tax:                     | Requested:  |  |
| Urban Renewal Area Number 01001 (Urofivo-digit Area Number Azzigned by the                                                                                                           | Sample City Store Rebate - Limit the TiF revenues divided for this debt to only \$25,000           | 25,000      |  |
| I hereby certifium the County Auditor that for the next fiscal year and for the Uri<br>and County named above, the City requests less than the maximum legally ava-<br>below.        | Sample City 123 Main Street Rebate - Limit the TIF revenues divided for this debt to only \$10,000 | 10,000      |  |
|                                                                                                                                                                                      |                                                                                                    |             |  |
| Provide sufficient detail so that the County Auditor will know how to specifical<br>example you may have multiple indebtedness certifications in an Urban Fienew                     |                                                                                                    |             |  |
| It as for rebate agreement property that the County has segregated into separat                                                                                                      |                                                                                                    |             |  |
| a portion of the available increment tax from the remainder of the taxing distric                                                                                                    |                                                                                                    |             |  |
| Specific instructions To County Auditor For Administering The Request                                                                                                                |                                                                                                    |             |  |
| Urban Renewal Area Generate Less Than The Maximum Available TIF Inc. Sample City Store Robote + Limit the TIF revenues divided for this debt to only \$25,000.                       |                                                                                                    |             |  |
| Sample City Store Hebbts Limit the LIF revenues divided for this debt to only \$25,000.  Sample City 123 Main Street Rebate a Limit the TIF revenues divided for this debt to only   |                                                                                                    |             |  |
|                                                                                                                                                                                      |                                                                                                    |             |  |
|                                                                                                                                                                                      |                                                                                                    |             |  |
|                                                                                                                                                                                      |                                                                                                    |             |  |
|                                                                                                                                                                                      |                                                                                                    |             |  |
|                                                                                                                                                                                      |                                                                                                    |             |  |
|                                                                                                                                                                                      |                                                                                                    |             |  |
|                                                                                                                                                                                      |                                                                                                    |             |  |
|                                                                                                                                                                                      |                                                                                                    |             |  |
|                                                                                                                                                                                      |                                                                                                    |             |  |
|                                                                                                                                                                                      |                                                                                                    |             |  |
|                                                                                                                                                                                      |                                                                                                    |             |  |
|                                                                                                                                                                                      | Dated this day of                                                                                  |             |  |
|                                                                                                                                                                                      |                                                                                                    | · ———       |  |
|                                                                                                                                                                                      |                                                                                                    |             |  |
|                                                                                                                                                                                      | Signature of Authorized Official Tele                                                              | ephone      |  |
| Dated thisday o(                                                                                                                                                                     |                                                                                                    |             |  |
|                                                                                                                                                                                      |                                                                                                    |             |  |
|                                                                                                                                                                                      |                                                                                                    |             |  |
| Signature of Authorized Official                                                                                                                                                     | Telephone                                                                                          |             |  |