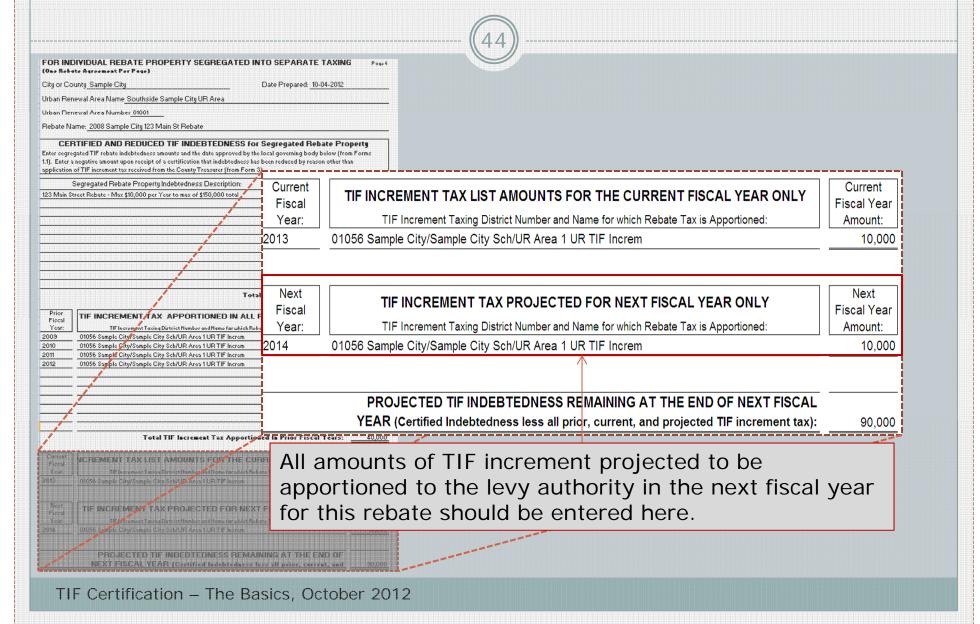

# TIF Recon. – Tax Projected Next FY

For areas that have rebates tied to the revenues of a specific tax district, the Reconciliation forms WITH segregated rebates should be downloaded and used.

(38)