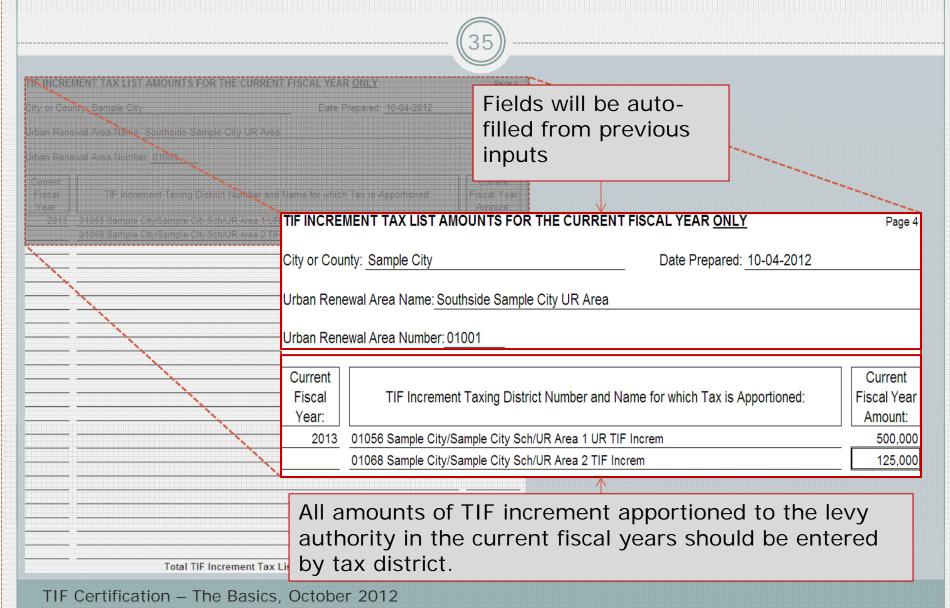

# TIF Recon. Form — Instruction Page

|                                                                                                                                                                                                                     |                                                                                                      | (30)                                                                                            |  |
|---------------------------------------------------------------------------------------------------------------------------------------------------------------------------------------------------------------------|------------------------------------------------------------------------------------------------------|-------------------------------------------------------------------------------------------------|--|
| URBAN RENEVAL AREA TIF INDEDTEDNESS/INCREME<br>TO BE ANNUALLY UPDATED BY THE CD<br>For Areas Villa, VIII Include Rebate Property Segregated Into Se                                                                 | UNITY AUDITOR                                                                                        |                                                                                                 |  |
|                                                                                                                                                                                                                     | repared: 10-04-2012                                                                                  |                                                                                                 |  |
| Urban Renewal Area Number <u>DIDII</u> Enter the City or County, Area Name, Area Number, and Date Fre-                                                                                                              |                                                                                                      |                                                                                                 |  |
| RENTRIES NOT RELATED TO REBATE PROPERTY SEGREGA Pages 2 through 5                                                                                                                                                   | <u> </u>                                                                                             | A TIF INDEBTEDNESS/INCREMENT TAX RECONCILIATION Page 1                                          |  |
| Enter certified TIF indebtedness on Page 2.<br>Enter the TIF increment tax apportioned in all prior fiscal years or                                                                                                 | TO BE                                                                                                | A TIF INDEBTEDNESS/INCREMENT TAX RECONCILIATION Page 1 E ANNUALLY UPDATED BY THE COUNTY AUDITOR |  |
| nter the current gear tax list TIF increment tax on Page 4.  For Areas Which Will Include Rebate Property Segregated Into Separate Taxing Districts  nter next fiscal gear's projected TIF increment tax on Page 5. |                                                                                                      |                                                                                                 |  |
| FOR REBATE PROPERTY SEGREGATED INTO SEP Pages 6 through 25 (sheet tabs named "Rebate I" t                                                                                                                           |                                                                                                      | Date Prepared: 10-04-2012                                                                       |  |
| Jse an individual rebate sheet tab for each rebate agreement star                                                                                                                                                   | 9                                                                                                    | side Sample City UR Area                                                                        |  |
| Enter the Rebate Name at the top of each sheet used.  Enter certified TIF indebtedness and TIF increment (ax for the prion the applicable individual rebate sheet.                                                  | Urban Renewal Area Number: 010                                                                       |                                                                                                 |  |
| Change the tab name to the name of the rebate agreement (by do                                                                                                                                                      |                                                                                                      | ame, Area Number, and Date Prepared above. (Entries carry to other sheets.)                     |  |
| The Numbers Below are Formula-driven Totals from the Pages th                                                                                                                                                       | • • • • • • • • • • • • • • • • • • • •                                                              | and, Area Hamber, and Bate 1 repared above. (Entires early to other sheets.)                    |  |
|                                                                                                                                                                                                                     | All Except Segregated Segregated Rebate Rebate Property Property: Only: (Pages 2 - 5) (Pages 6 - 26) | Input UR Area Info                                                                              |  |
| Certified TIF Indebtedness:                                                                                                                                                                                         | o                                                                                                    |                                                                                                 |  |
| ess: TIF Tax Apportioned Prior Fiscal Years:                                                                                                                                                                        | (0) (0)                                                                                              |                                                                                                 |  |
| ess: TIF Tax To Be Apportioned Current Fiscal Year:<br>ess: TIF Tax To Be Apportioned Next Fiscal Year:                                                                                                             | ( <u>0</u> ) ( <u>0</u> )                                                                            |                                                                                                 |  |
| ess: TIF Tax TO Be Apportioned Next Fiscal Tear:  quals: Projected TIF Indebtedness Remaining at the End of Next Fiscal Year:                                                                                       | 0 - 0                                                                                                |                                                                                                 |  |
| "Reduce TIF tax if negative. Individually examine the Rebate Property sheet data<br>any required actions.                                                                                                           |                                                                                                      |                                                                                                 |  |