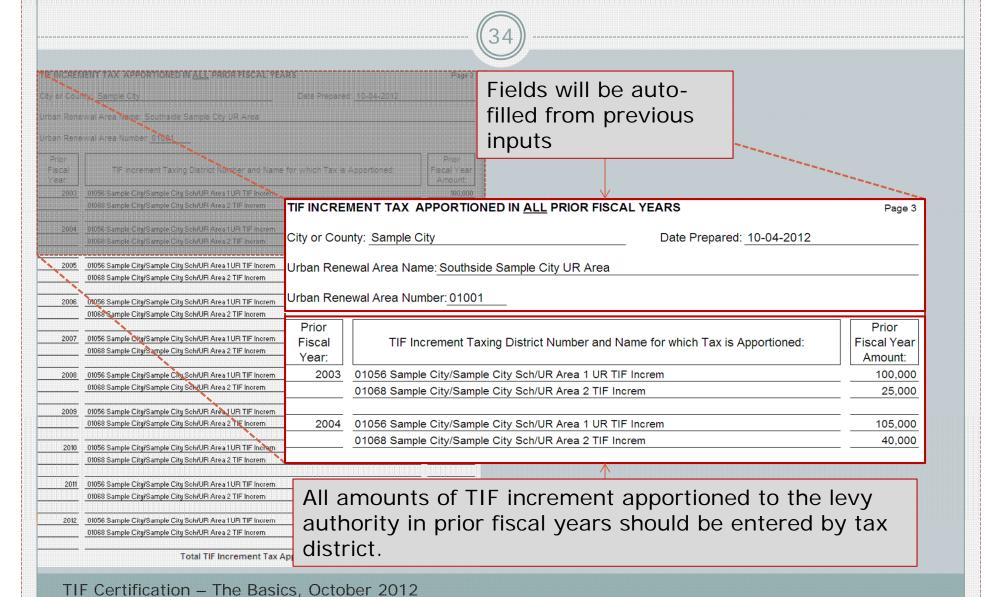

# TIF Recon. Form — Instruction Page

|                                                                                                                                                                                                                     |                                                                                                      | (30)                                                                                            |  |
|---------------------------------------------------------------------------------------------------------------------------------------------------------------------------------------------------------------------|------------------------------------------------------------------------------------------------------|-------------------------------------------------------------------------------------------------|--|
| URBAN RENEVAL AREA TIF INDEDTEDNESS/INCREME<br>TO BE ANNUALLY UPDATED BY THE CD<br>For Areas Villa, VIII Include Rebate Property Segregated Into Se                                                                 | UNITY AUDITOR                                                                                        |                                                                                                 |  |
|                                                                                                                                                                                                                     | repared: 10-04-2012                                                                                  |                                                                                                 |  |
| Urban Renewal Area Number <u>DIDII</u> Enter the City or County, Area Name, Area Number, and Date Fre-                                                                                                              |                                                                                                      |                                                                                                 |  |
| RENTRIES NOT RELATED TO REBATE PROPERTY SEGREGA Pages 2 through 5                                                                                                                                                   | <u> </u>                                                                                             | A TIF INDEBTEDNESS/INCREMENT TAX RECONCILIATION Page 1                                          |  |
| Enter certified TIF indebtedness on Page 2.<br>Enter the TIF increment tax apportioned in all prior fiscal years or                                                                                                 | TO BE                                                                                                | A TIF INDEBTEDNESS/INCREMENT TAX RECONCILIATION Page 1 E ANNUALLY UPDATED BY THE COUNTY AUDITOR |  |
| nter the current gear tax list TIF increment tax on Page 4.  For Areas Which Will Include Rebate Property Segregated Into Separate Taxing Districts  nter next fiscal gear's projected TIF increment tax on Page 5. |                                                                                                      |                                                                                                 |  |
| FOR REBATE PROPERTY SEGREGATED INTO SEP Pages 6 through 25 (sheet tabs named "Rebate I" t                                                                                                                           |                                                                                                      | Date Prepared: 10-04-2012                                                                       |  |
| Jse an individual rebate sheet tab for each rebate agreement star                                                                                                                                                   | 9                                                                                                    | side Sample City UR Area                                                                        |  |
| Enter the Rebate Name at the top of each sheet used.  Enter certified TIF indebtedness and TIF increment (ax for the prion the applicable individual rebate sheet.                                                  | Urban Renewal Area Number: 010                                                                       |                                                                                                 |  |
| Change the tab name to the name of the rebate agreement (by do                                                                                                                                                      |                                                                                                      | ame, Area Number, and Date Prepared above. (Entries carry to other sheets.)                     |  |
| The Numbers Below are Formula-driven Totals from the Pages th                                                                                                                                                       | • • • • • • • • • • • • • • • • • • • •                                                              | and, Area Hamber, and Bate 1 repared above. (Entires early to other sheets.)                    |  |
|                                                                                                                                                                                                                     | All Except Segregated Segregated Rebate Rebate Property Property: Only: (Pages 2 - 5) (Pages 6 - 26) | Input UR Area Info                                                                              |  |
| Certified TIF Indebtedness:                                                                                                                                                                                         | o                                                                                                    |                                                                                                 |  |
| ess: TIF Tax Apportioned Prior Fiscal Years:                                                                                                                                                                        | (0) (0)                                                                                              |                                                                                                 |  |
| ess: TIF Tax To Be Apportioned Current Fiscal Year:<br>ess: TIF Tax To Be Apportioned Next Fiscal Year:                                                                                                             | ( <u>0</u> ) ( <u>0</u> )                                                                            |                                                                                                 |  |
| ess: TIF Tax TO Be Apportioned Next Fiscal Tear:  quals: Projected TIF Indebtedness Remaining at the End of Next Fiscal Year:                                                                                       | 0 - 0                                                                                                |                                                                                                 |  |
| "Reduce TIF tax if negative. Individually examine the Rebate Property sheet data<br>any required actions.                                                                                                           |                                                                                                      |                                                                                                 |  |